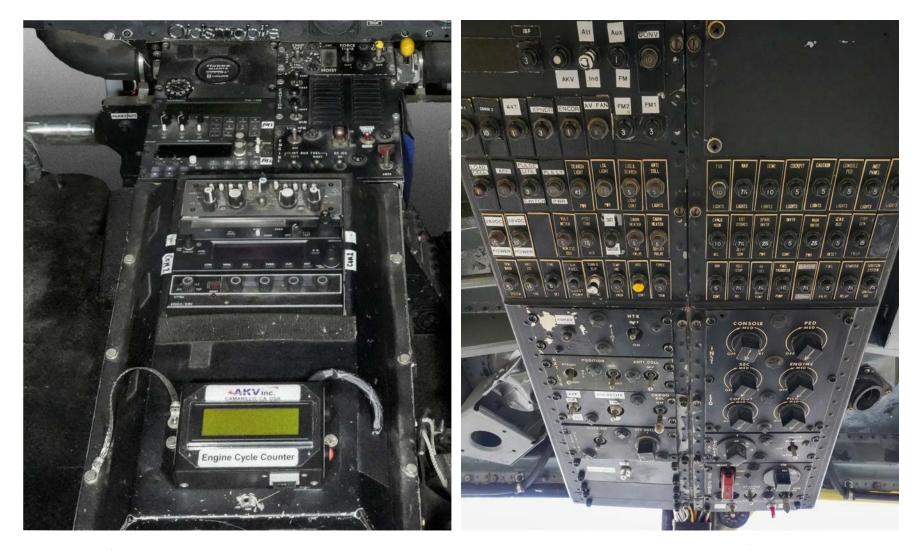

#### **AVIONICS**

Dual Altimeter- Falcon ALT100F-3 Audio Panel- National AMS42-44 Chronometer-AstroTech VHF Comm- Bendix King KY96ATSO VHF Comm-Garmin GTR225 ELT-Ameri-King AK450 GPS- Ifly 740 Transponder-Bendix King KT76A Turn Indicator- RC Allen A1050 Dual VSI- Falcon VSI2FM-3

#### **MODIFICATIONS/INSTALLATIONS**

-Precise Flight Pulselite Control System (STC SH3319NM) Installed 2007
-Onboard Systems Model E-47B Electronic Load Weighing System (Conformed to STC# SH475NM)
-Dual foot pedal manual release System
-Van Horne Composite Main Rotor Blades
-Van Horne Composite Tail Rotor Blades (STC# SR02051LA)
-Dart Aeropspace Ltd. High Cross Tubes
-Eagle Copters Ltd. Vertical Reference Door with Duplicate Engine Instruments and Bubble Window. Pro visions for Left Seat Pilot in Command. (STC# SJ92-54)
-BLR FastFin System (STC#01470SE)
-BLR Dual Tailboom Strakes(STC#SR00929SE)
-Global Helicopter Technology Vertical Fin Spar (STC#SR09257RC)
-AFS Inlet Barrier Filter System (STC#SR02358CH)
-Mechanical Specialties Model UH606 External Airframe Cargo Hook (STC#SR01946SE)
-AKV Inc. Cycle Counter (STC#SR02204LA)
-Alpine Aerotech Inc. Bear Paw Installation (STC#SR02772NY)