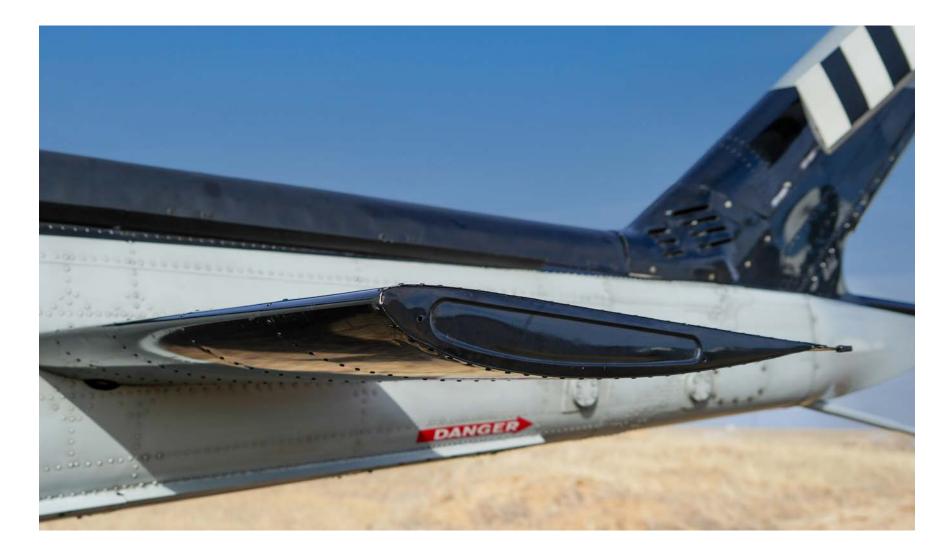

#### **INSPECTION OVERVIEW**

Next Phase Due 14,303.2 Engine TSOH Due 13,315 Engine TSHSI Due 10,515.1

Global Helicopter Technology Vertical Fin Spar

AFS Inlet Barrier Filter System

#### **MODIFICATIONS/INSTALLATIONS**

-Precise Flight Pulselite Control System (STC SH3319NM) Installed 2007
-Onboard Systems Model E-47B Electronic Load Weighing System (Conformed to STC# SH475NM)
-Dual foot pedal manual release System
-Van Horne Composite Main Rotor Blades
-Van Horne Composite Tail Rotor Blades (STC# SR02051LA)
-Dart Aeropspace Ltd. High Cross Tubes
-Eagle Copters Ltd. Vertical Reference Door with Duplicate Engine Instruments and Bubble Window. Pro visions for Left Seat Pilot in Command. (STC# SJ92-54)
-BLR FastFin System (STC#01470SE)
-BLR Dual Tailboom Strakes(STC#SR00929SE)
-Global Helicopter Technology Vertical Fin Spar (STC#SR09257RC)
-AFS Inlet Barrier Filter System (STC#SR02358CH)
-Mechanical Specialties Model UH606 External Airframe Cargo Hook (STC#SR01946SE)
-AKV Inc. Cycle Counter (STC#SR02204LA)
-Alpine Aerotech Inc. Bear Paw Installation (STC#SR02772NY)