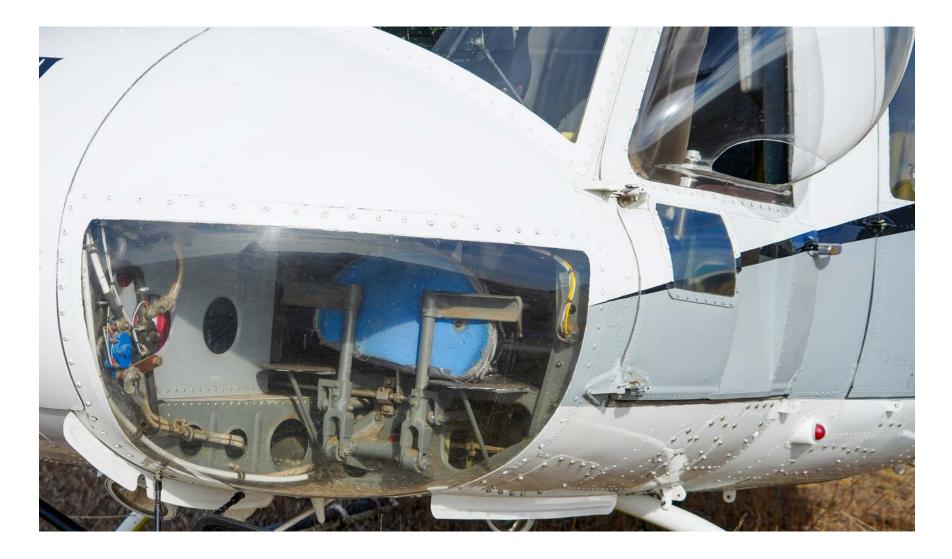

#### ENGINES

Mechanical Specialties UH606 External Airframe Cargo Hook

Eagle Copters Vertical Reference Door with Bubble Window & Duplicate Engine Instruments

TIME SINCE OVERHAUL TIME SINCE HOT SECTION

SERIAL NUMBER

#### **INSPECTION OVERVIEW**

Next Phase Due 14,303.2 Engine TSOH Due 13,315 Engine TSHSI Due 10,515.1

Global Helicopter Technology Vertical Fin Spar

AFS Inlet Barrier Filter System

#### **MODIFICATIONS/INSTALLATIONS**

-Precise Flight Pulselite Control System (STC SH3319NM) Installed 2007
-Onboard Systems Model E-47B Electronic Load Weighing System (Conformed to STC# SH475NM)
-Dual foot pedal manual release System
-Van Horne Composite Main Rotor Blades
-Van Horne Composite Tail Rotor Blades (STC# SR02051LA)
-Dart Aeropspace Ltd. High Cross Tubes
-Eagle Copters Ltd. Vertical Reference Door with Duplicate Engine Instruments and Bubble Window. Pro visions for Left Seat Pilot in Command. (STC# SJ92-54)
-BLR FastFin System (STC#01470SE)
-BLR Dual Tailboom Strakes(STC#SR00929SE)
-Global Helicopter Technology Vertical Fin Spar (STC#SR09257RC)
-AFS Inlet Barrier Filter System (STC#SR02358CH)
-Mechanical Specialties Model UH606 External Airframe Cargo Hook (STC#SR01946SE)
-AKV Inc. Cycle Counter (STC#SR02204LA)
-Alpine Aerotech Inc. Bear Paw Installation (STC#SR02772NY)