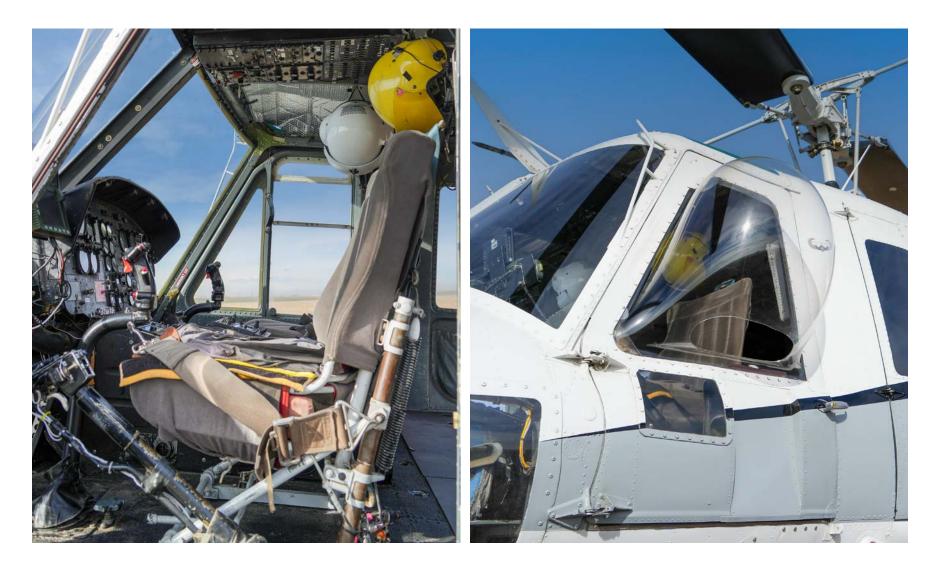

#### **AVIONICS**

Dual Altimeter- Falcon ALT100F-3 Audio Panel- National AMS42-44 Chronometer-AstroTech VHF Comm- Bendix King KY96ATSO VHF Comm-Garmin GTR225 ELT-Ameri-King AK450 GPS- Ifly 740 Transponder-Bendix King KT76A Turn Indicator- RC Allen A1050 Dual VSI- Falcon VSI2FM-3

#### **MODIFICATIONS/INSTALLATIONS**

-Precise Flight Pulselite Control System (STC SH3319NM) Installed 2007
-Onboard Systems Model E-47B Electronic Load Weighing System (Conformed to STC# SH475NM)
-Dual foot pedal manual release System
-Van Horne Composite Main Rotor Blades
-Van Horne Composite Tail Rotor Blades (STC# SR02051LA)
-Dart Aeropspace Ltd. High Cross Tubes
-Eagle Copters Ltd. Vertical Reference Door with Duplicate Engine Instruments and Bubble Window. Pro visions for Left Seat Pilot in Command. (STC# SJ92-54)
-BLR FastFin System (STC#01470SE)
-BLR Dual Tailboom Strakes(STC#SR00929SE)
-Global Helicopter Technology Vertical Fin Spar (STC#SR09257RC)
-AFS Inlet Barrier Filter System (STC#SR02358CH)
-Mechanical Specialties Model UH606 External Airframe Cargo Hook (STC#SR01946SE)
-AKV Inc. Cycle Counter (STC#SR02204LA)
-Alpine Aerotech Inc. Bear Paw Installation (STC#SR02772NY)