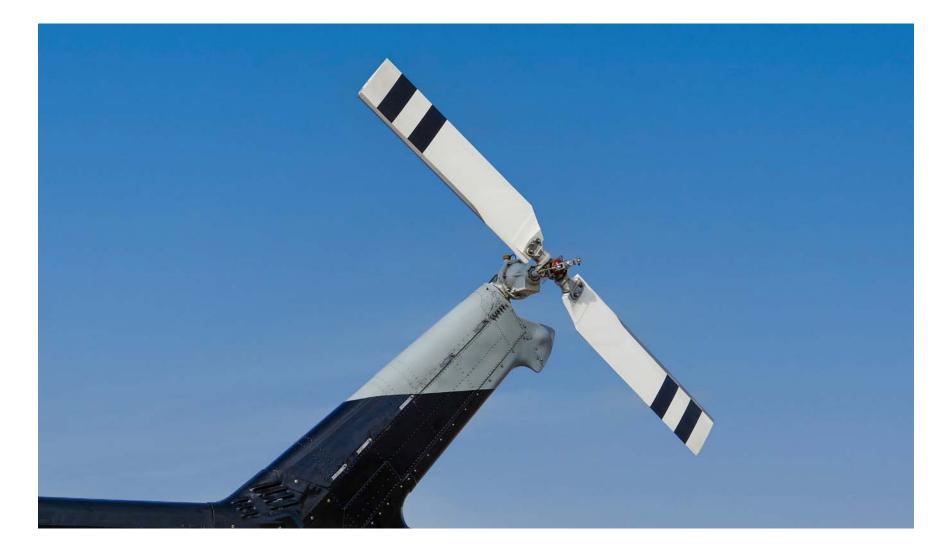

#### **MODIFICATIONS/INSTALLATIONS**

-Precise Flight Pulselite Control System (STC SH3319NM) Installed 2007
-Onboard Systems Model E-47B Electronic Load Weighing System (Conformed to STC# SH475NM)
-Dual foot pedal manual release System
-Van Horne Composite Main Rotor Blades
-Van Horne Composite Tail Rotor Blades (STC# SR02051LA)
-Dart Aeropspace Ltd. High Cross Tubes
-Eagle Copters Ltd. Vertical Reference Door with Duplicate Engine Instruments and Bubble Window. Pro visions for Left Seat Pilot in Command. (STC# SJ92-54)
-BLR FastFin System (STC#01470SE)
-BLR Dual Tailboom Strakes(STC#SR00929SE)
-Global Helicopter Technology Vertical Fin Spar (STC#SR09257RC)
-AFS Inlet Barrier Filter System (STC#SR02358CH)
-Mechanical Specialties Model UH606 External Airframe Cargo Hook (STC#SR01946SE)
-AKV Inc. Cycle Counter (STC#SR02204LA)
-Alpine Aerotech Inc. Bear Paw Installation (STC#SR02772NY)