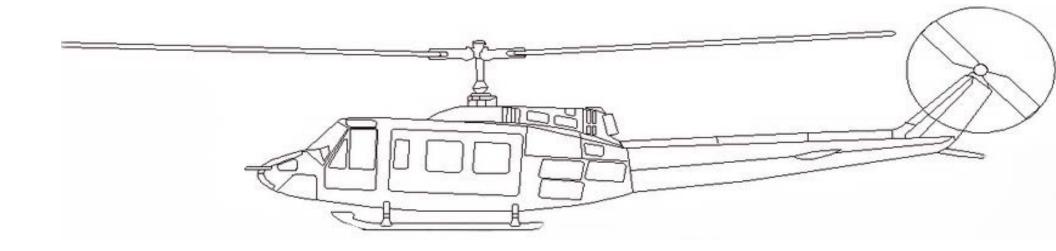

# Southwest Florida Aviation 205 (BELL UH-1H) HUEY

## SN: 9431

Variable

Max Cruis 117 KTS

Range (full seats) 274 NM

| 0\ | /ERV | IEW |
|----|------|-----|
|    |      |     |

Van Horne Composite Main and Tail Rotor Blades