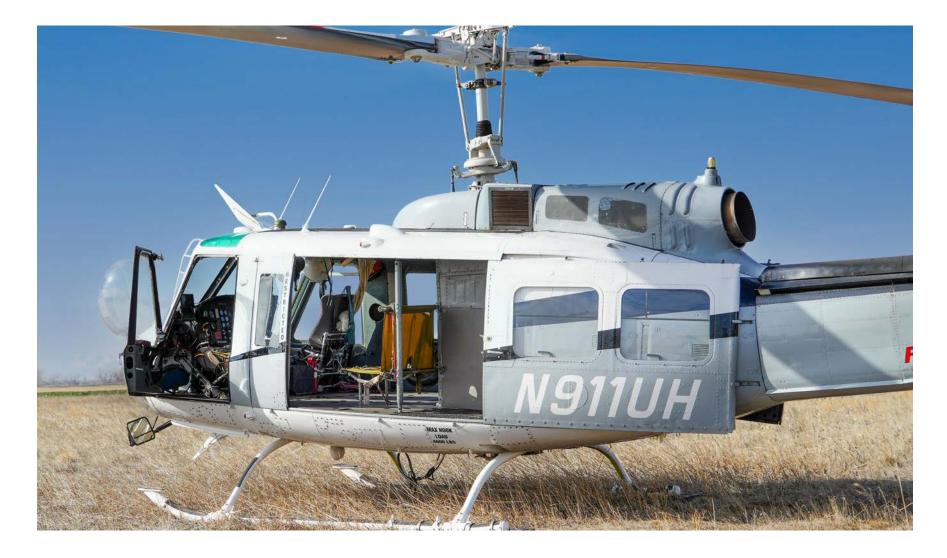

# Southwest Florida Aviation 205 (BELL UH-1H) HUEY

## SN: 9431

Variable

Max Cruis 117 KTS

Range (full seats) 274 NM

| 0\ | /ERV | IEW |
|----|------|-----|
|    |      |     |

Van Horne Composite Main and Tail Rotor Blades

#### **EXTERIOR**

BASE COLOROverall WhiteSTRIPE COLORSGray and Black Accent Stripes

Specifications as of 21 Jan 2025. Specifications are provided as introductory information only and subject to verification upon inspection and should not provide a basis for reliance or create any other binding obligation. Verification of hours, installed equipment and aircraft condition is the sole responsibility of Purchaser or lessee. Some photos may be modified. Information has been provided by the Seller and has not been independently verified by Wetzel Aviation and Purchaser or lessee must rely on its own inspection.