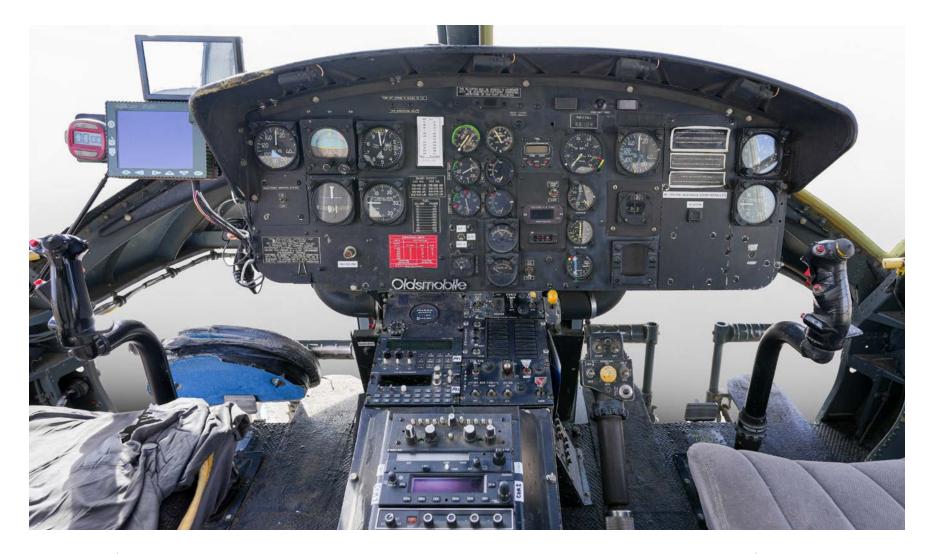

#### **AVIONICS**

Dual Altimeter- Falcon ALT100F-3 Audio Panel- National AMS42-44 Chronometer-AstroTech VHF Comm- Bendix King KY96ATSO VHF Comm-Garmin GTR225 ELT-Ameri-King AK450 GPS- Ifly 740 Transponder-Bendix King KT76A Turn Indicator- RC Allen A1050 Dual VSI- Falcon VSI2FM-3