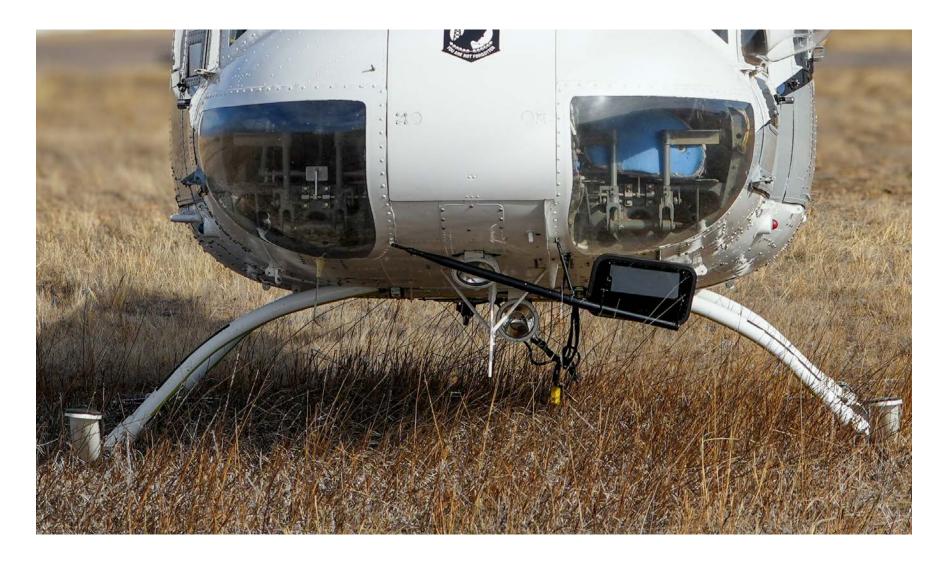

## SN: 9431

Variable

Max Cruis 117 KTS

Range (full seats) 274 NM

| 0\ | /ERV | IEW |
|----|------|-----|
|    |      |     |

Van Horne Composite Main and Tail Rotor Blades

#### **MODIFICATIONS/INSTALLATIONS**

-Precise Flight Pulselite Control System (STC SH3319NM) Installed 2007
-Onboard Systems Model E-47B Electronic Load Weighing System (Conformed to STC# SH475NM)
-Dual foot pedal manual release System
-Van Horne Composite Main Rotor Blades
-Van Horne Composite Tail Rotor Blades (STC# SR02051LA)
-Dart Aeropspace Ltd. High Cross Tubes
-Eagle Copters Ltd. Vertical Reference Door with Duplicate Engine Instruments and Bubble Window. Pro visions for Left Seat Pilot in Command. (STC# SJ92-54)
-BLR FastFin System (STC#01470SE)
-BLR Dual Tailboom Strakes(STC#SR00929SE)
-Global Helicopter Technology Vertical Fin Spar (STC#SR09257RC)
-AFS Inlet Barrier Filter System (STC#SR02358CH)
-Mechanical Specialties Model UH606 External Airframe Cargo Hook (STC#SR01946SE)
-AKV Inc. Cycle Counter (STC#SR02204LA)
-Alpine Aerotech Inc. Bear Paw Installation (STC#SR02772NY)