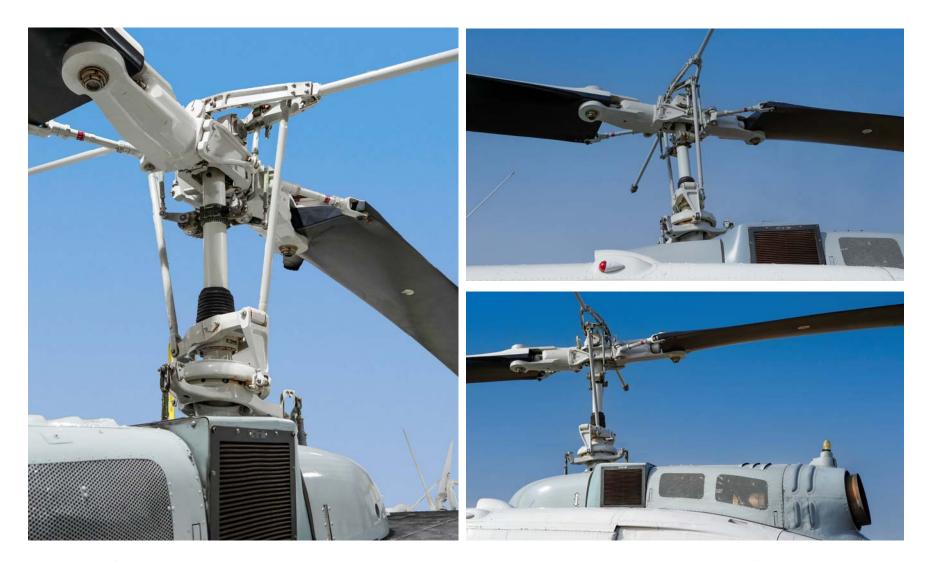

#### **MODIFICATIONS/INSTALLATIONS**

-Precise Flight Pulselite Control System (STC SH3319NM) Installed 2007
-Onboard Systems Model E-47B Electronic Load Weighing System (Conformed to STC# SH475NM)
-Dual foot pedal manual release System
-Van Horne Composite Main Rotor Blades
-Van Horne Composite Tail Rotor Blades (STC# SR02051LA)
-Dart Aeropspace Ltd. High Cross Tubes
-Eagle Copters Ltd. Vertical Reference Door with Duplicate Engine Instruments and Bubble Window. Pro visions for Left Seat Pilot in Command. (STC# SJ92-54)
-BLR FastFin System (STC#01470SE)
-BLR Dual Tailboom Strakes(STC#SR00929SE)
-Global Helicopter Technology Vertical Fin Spar (STC#SR09257RC)
-AFS Inlet Barrier Filter System (STC#SR02358CH)
-Mechanical Specialties Model UH606 External Airframe Cargo Hook (STC#SR01946SE)
-AKV Inc. Cycle Counter (STC#SR02204LA)
-Alpine Aerotech Inc. Bear Paw Installation (STC#SR02772NY)