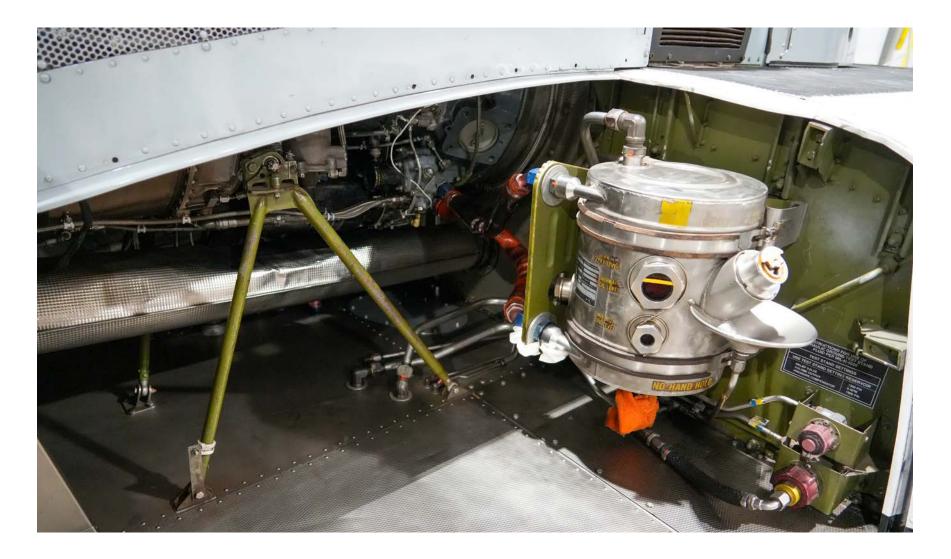

#### ENGINES

Mechanical Specialties UH606 External Airframe Cargo Hook

Eagle Copters Vertical Reference Door with Bubble Window & Duplicate Engine Instruments

TIME SINCE OVERHAUL TIME SINCE HOT SECTION

SERIAL NUMBER

#### **INSPECTION OVERVIEW**

Next Phase Due 14,303.2 Engine TSOH Due 13,315 Engine TSHSI Due 10,515.1

Global Helicopter Technology Vertical Fin Spar

AFS Inlet Barrier Filter System

#### **MODIFICATIONS/INSTALLATIONS**

-Precise Flight Pulselite Control System (STC SH3319NM) Installed 2007
-Onboard Systems Model E-47B Electronic Load Weighing System (Conformed to STC# SH475NM)
-Dual foot pedal manual release System
-Van Horne Composite Main Rotor Blades
-Van Horne Composite Tail Rotor Blades (STC# SR02051LA)
-Dart Aeropspace Ltd. High Cross Tubes
-Eagle Copters Ltd. Vertical Reference Door with Duplicate Engine Instruments and Bubble Window. Pro visions for Left Seat Pilot in Command. (STC# SJ92-54)
-BLR FastFin System (STC#01470SE)
-BLR Dual Tailboom Strakes(STC#SR00929SE)
-Global Helicopter Technology Vertical Fin Spar (STC#SR09257RC)
-AFS Inlet Barrier Filter System (STC#SR02358CH)
-Mechanical Specialties Model UH606 External Airframe Cargo Hook (STC#SR01946SE)
-AKV Inc. Cycle Counter (STC#SR02204LA)
-Alpine Aerotech Inc. Bear Paw Installation (STC#SR02772NY)